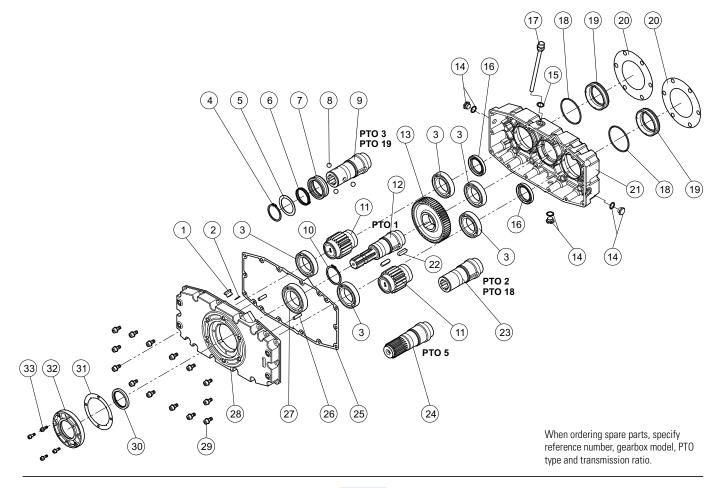

|         |         |       |         |         |         |  |
|------|-------|-----------------------------|---------|---------|---------|-------|---------|---------|---------|--|
| rpm  |       | 1:1.0                       | 1 : 1.5 | 1 : 2.0 | 1 : 2.6 | 1:3.0 | 1 : 3.4 | 1 : 4.0 | 1 : 4.8 |  |
| 540  | curve | 1                           | 3       | 5       | 7       | 9     | 10      | 11      | 12      |  |
|      | rpm   | 540                         | 810     | 1080    | 1408    | 1620  | 1836    | 2160    | 2592    |  |
| 1000 | curve | 2                           | 4       | 6       | 8       | _     | _       | _       | _       |  |
|      | rpm   | 1000                        | 1500    | 2000    | 2607    | _     |         |         | _       |  |

## **SPARE PARTS**



INDEX