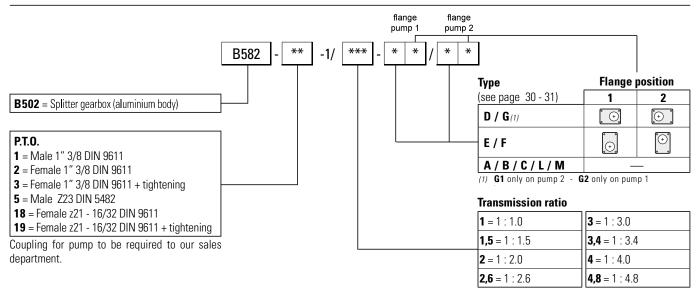

## SPLITTER GEARBOX FOR PUMPS WITH EUROPEAN UNIFIED FLANGE / SAE / ISO



## **ORDERING CODE**





## **TECHNICAL DATA**

| Transmission<br>ratio | I     | Weight |       |       |        |
|-----------------------|-------|--------|-------|-------|--------|
|                       | 540   | rpm    | 1000  | kg    |        |
| Tatio                 | C1*   | C2*    | C1*   | C2*   | [lb]   |
| 1 : 1.0               | 885   | 466    | 866   | 456   | 16     |
|                       | [655] | [344]  | [639] | [336] | [35.3] |
| 1 : 1.5               | 608   | 320    | 589   | 310   | 15,5   |
|                       | [448] | [236]  | [434] | [229] | [34.2] |
| 1 : 2.0               | 460   | 242    | 441   | 232   | 14,6   |
|                       | [339] | [178]  | [325] | [171] | [32.2] |
| 1 : 2.6               | 342   | 180    | 323   | 170   | 14,6   |
|                       |