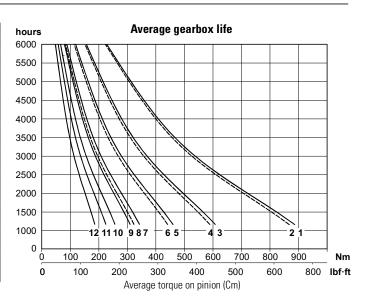

| lı   | nput  | Output (transmission ratio) |         |         |         |       |         |         |         |  |
|------|-------|-----------------------------|---------|---------|---------|-------|---------|---------|---------|--|
| rpm  |       | 1:1.0                       | 1 : 1.5 | 1 : 2.0 | 1 : 2.6 | 1:3.0 | 1 : 3.4 | 1 : 4.0 | 1 : 4.8 |  |
| 540  | curve | 1                           | 3       | 5       | 7       | 9     | 10      | 11      | 12      |  |
|      | rpm   | 540                         | 810     | 1080    | 1408    | 1620  | 1836    | 2160    | 2592    |  |
| 1000 | curve | 2                           | 4       | 6       | 8       | _     | _       | _       | _       |  |
|      | rpm   | 1000                        | 1500    | 2000    | 2607    | _     |         |         | _       |  |