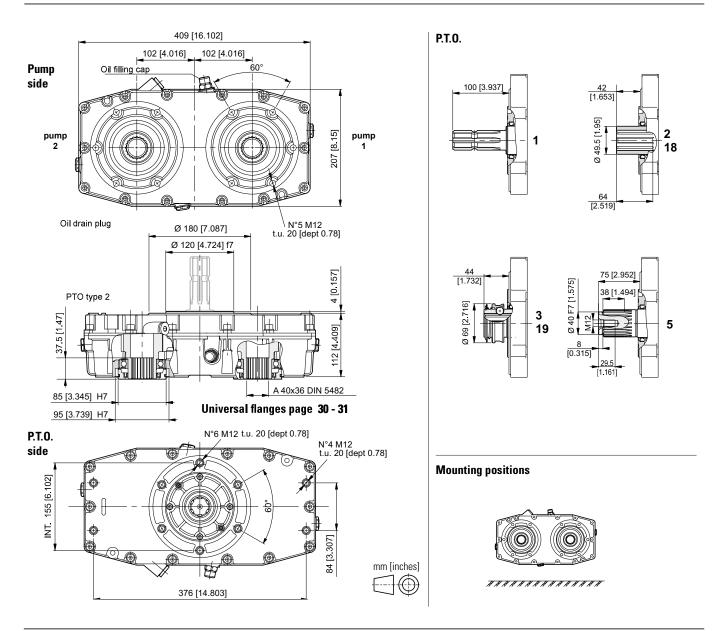

## SPLITTER GEARBOX FOR PUMPS WITH EUROPEAN UNIFIED FLANGE / SAE / ISO



## **ORDERING CODE**





## **TECHNICAL DATA**

| Transmission<br>ratio | I     | Weight |       |       |        |
|-----------------------|-------|--------|-------|-------|--------|
|                       | 540   | rpm    | 1000  | kg    |        |
| Tatio                 | C1*   | C2*    | C1*   | C2*   | [lb]   |
| 1 : 1.0               | 885   | 466    | 866   | 456   | 16     |
|                       | [655] | [344]  | [639] | [336] | [35.3] |
| 1 : 1.5               | 608   | 320    | 589   | 310   | 15,5   |
|                       | [448] | [236]  | [434] | [229] | [34.2] |
| 1 : 2.0               | 460   | 242    | 441   | 232   | 14,6   |
|                       | [339] | [178]  | [325] | [171] | [32.2] |
| 1 : 2.6               | 342   | 180    | 323   | 170   | 14,6   |
|