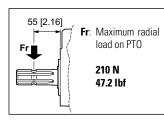

| [171] | [32.2] |
| 1 : 2.6               | 342   | 180    | 323   | 170   | 14,6   |
|                       | [252] | [133]  | [238] | [125] | [32.2] |
| 1 : 3.0               | 310   | 163    |       |       | 13,7   |
|                       | [228] | [120]  | _     |       | [30.2] |
| 1.24                  | 257   | 135    |       |       | 15,1   |
| 1 : 3.4               | [190] | [100]  | _     |       | [33.3] |
| 1.40                  | 224   | 118    |       |       | 14,8   |
| 1 : 4.0               | [165] | [87]   | _     | _     | [32.6] |
| 1:4.8                 | 186   | 98     |       |       | 17,45  |
| 1.4.0                 | [137] | [72]   |       |       | [38.5] |



\* Maximum torque on pump:

C1= maximum starting torque; C2= maximum torque for continuous duty.



| <b>Oil</b><br>liters [US gallon] |   |
|----------------------------------|---|
| 1.70 [0.45]                      | - |

| lı   | nput  | Output (transmission ratio) |         |         |         |       |         |         |         |  |
|------|-------|-----------------------------|---------|---------|---------|-------|---------|---------|---------|--|
| rpm  |       | 1:1.0                       | 1 : 1.5 | 1 : 2.0 | 1 : 2.6 | 1:3.0 | 1 : 3.4 | 1 : 4.0 | 1 : 4.8 |  |
| 540  | curve | 1                           | 3       | 5       | 7       | 9     | 10      | 11      | 12      |  |
|      | rpm   | 540                         | 810     | 1080    | 1408    | 1620  | 1836    | 2160    | 2592    |  |
| 1000 | curve | 2                           | 4       | 6       | 8       | _     |